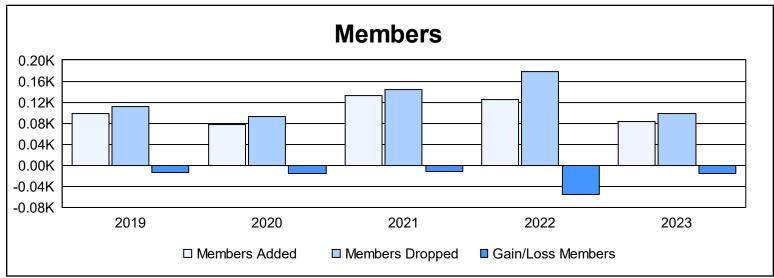

District 20 E1 As of June 2023 Cumulative

| Year      | New<br>Clubs | Dropped<br>Clubs | Gain/<br>Loss<br>Clubs | New<br>Members | Charter<br>Members | Reinstate<br>Members | Transfer<br>Members | Total<br>Member<br>Added | Total<br>Members<br>Dropped | Gain/<br>Loss<br>Members |
|-----------|--------------|------------------|------------------------|----------------|--------------------|----------------------|---------------------|--------------------------|-----------------------------|--------------------------|
| 2018-2019 | 0            | 0                | 0                      | 84             | 0                  | 9                    | 5                   | 98                       | 111                         | -13                      |
| 2019-2020 | 0            | 0                | 0                      | 69             | 2                  | 6                    | 0                   | 77                       | 92                          | -15                      |
| 2020-2021 | 2            | 1                | 1                      | 76             | 49                 | 8                    | 0                   | 133                      | 144                         | -11                      |
| 2021-2022 | 0            | 3                | -3                     | 94             | 3                  | 10                   | 17                  | 124                      | 179                         | -55                      |
| 2022-2023 | 0            | 0                | 0                      | 69             | 0                  | 12                   | 2                   | 83                       | 99                          | -16                      |
| Average   | 0            | 1                | 0                      | 78             | 11                 | 9                    | 5                   | 103                      | 125                         | -22                      |