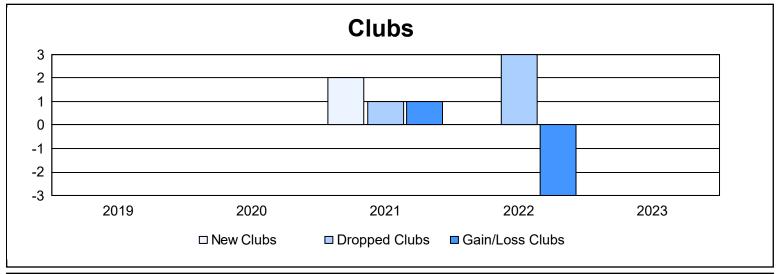

District 20 E1 As of June 2023 Cumulative

| Year      | New<br>Clubs | Dropped<br>Clubs | Gain/<br>Loss<br>Clubs | New<br>Members | Charter<br>Members | Reinstate<br>Members | Transfer<br>Members | Total<br>Member<br>Added | Total<br>Members<br>Dropped | Gain/<br>Loss<br>Members |
|-----------|--------------|------------------|------------------------|----------------|--------------------|----------------------|---------------------|--------------------------|-----------------------------|--------------------------|
| 2018-2019 | 0            | 0                | 0                      | 84             | 0                  | 9                    | 5                   | 98                       | 111                         | -13                      |
| 2019-2020 | 0            | 0                | 0                      | 69             | 2                  | 6                    | 0                   | 77                       | 92                          | -15                      |
| 2020-2021 | 2            | 1                | 1                      | 76             | 49                 | 8                    | 0                   | 133                      | 144                         | -11                      |
| 2021-2022 | 0            | 3                | -3                     | 94             | 3                  | 10                   | 17                  | 124                      | 179                         | -55                      |
| 2022-2023 | 0            | 0                | 0                      | 69             | 0                  | 12                   | 2                   | 83                       | 99                          | -16                      |
| Average   | 0            | 1                | 0                      | 78             | 11                 | 9                    | 5                   | 103                      | 125                         | -22                      |